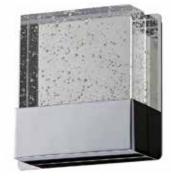

## **LED VANITY LIGHT** SERIES

| <b>Technical Specifications</b> |                      |
|---------------------------------|----------------------|
| Size:                           | 6" L x 6" W x 2.5" D |
| Watts:                          | ЗW                   |
| Lumen:                          | 350lm                |
| CCT:                            | 3000K   5000K        |
| Voltage:                        | AC110-120V           |
| Dimmable:                       | Yes                  |
| Beam Angle:                     | 120°                 |
| CRI:                            | >90                  |
| PF:                             | ≥0.9                 |
| IP Rate:                        | IP44                 |
| Materials:                      | Metal, Seedy Glass   |
| Housing Color:                  | Chrome               |
| Lifespan:                       | 50,000 hours         |

## Features

LED Vanity Lights feature a quality grade appearance, no glare, and a high transmittance. These lights are intended only for indoor use and are suitable for damp locations. LED Vanity Lights are perfect for homes and hotels and appear most commonly in restrooms.