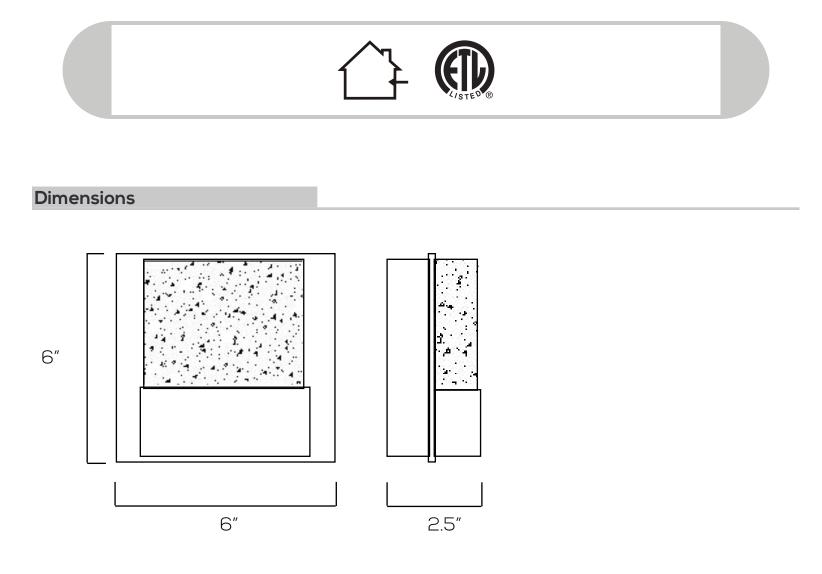

## **LED VANITY LIGHT** SERIES

| <b>Technical Specifications</b> |                      |
|---------------------------------|----------------------|
| Size:                           | 6" L x 6" W x 2.5" D |
| Watts:                          | ЗW                   |
| Lumen:                          | 350lm                |
| CCT:                            | 3000K   5000K        |
| Voltage:                        | AC110-120V           |
| Dimmable:                       | Yes                  |
| Beam Angle:                     | 120°                 |
| CRI:                            | >90                  |
| PF:                             | ≥0.9                 |
| IP Rate:                        | IP44                 |
| Materials:                      | Metal, Seedy Glass   |
| Housing Color:                  | Chrome               |
| Lifespan:                       | 50,000 hours         |