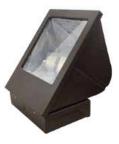

# **LED WALL PACK**

**SERIES** 

**WPBR** 

40W | 60W | 80W

# **Technical Specifications**

Watts: 40W | 60W | 80W

Size: See Reverse

3600lm | 5400lm | 7200lm Lumen Output:

CCT: Cool White | 5000K

Voltage: AC100-277V

120° Beam Angle:

Qualifications: DLC | FCC | cUL

#### **Features**

This product adopts the latest LED technology with high lumen efficiency combined with a IP-65 rating and adaptive design. We are excited to offer many variety of LED wall pack models to fit various lighting and aesthetic needs. Each of these models provide excellent light distribution while providing energy savings of up to 70%. Wall packs are suitable for a variety of outdoor applications and have a long-lifespan of 50,000 hours.