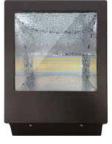

# **LED WALL PACK**

**SERIES** 

**WPBR** 

40W | 60W | 80W

# **Technical Specifications**

Watts: 40W | 60W | 80W

Size: See Reverse

3600lm | 5400lm | 7200lm Lumen Output:

CCT: Cool White | 5000K

Voltage: AC100-277V

120° Beam Angle:

Qualifications: DLC | FCC | cUL

#### **Features**

This product adopts the latest LED technology with high lumen efficiency combined with a IP-65 rating and adaptive design. We are excited to offer many variety of LED wall pack models to fit various lighting and aesthetic needs. Each of these models provide excellent light distribution while providing energy savings of up to 70%. Wall packs are suitable for a variety of outdoor applications and have a long-lifespan of 50,000 hours.