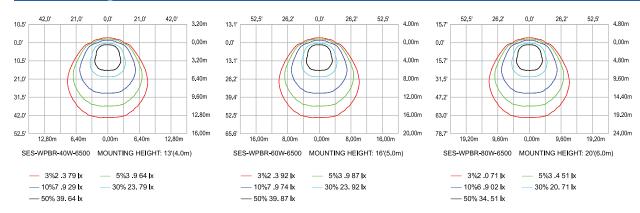

**Technical Specifications**

Watts: 40W | 60W | 80W

Size: See Reverse

3600lm | 5400lm | 7200lm Lumen Output:

CCT: Cool White | 5000K

Voltage: AC100-277V

120° Beam Angle:

Qualifications: DLC | FCC | cUL

PF: >0.95

IP Rate: IP65

Lifespan: 50,000 hours













#### **Features**

This product adopts the latest LED technology with high lumen efficiency combined with a IP-65 rating and adaptive design. We are excited to offer many variety of LED wall pack models to fit various lighting and aesthetic needs. Each of these models provide excellent light distribution while providing energy savings of up to 70%. Wall packs are suitable for a variety of outdoor applications and have a long-lifespan of 50,000 hours.









## **Dimensional Diagrams (in.)**





### **Isolux Diagrams**



#### **Model Numbers**

BB-WPBR-40-5000

BB-WPBR-60-5000

BB-WPBR-80-5000