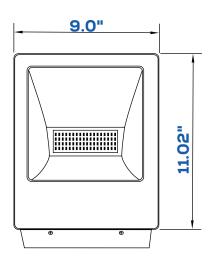

* 

40W | 60W | 80W







# **Technical Specifications**

Watts: 40W | 60W | 80W

Size: See Reverse

3600lm | 5400lm | 7200lm Lumen Output:

CCT: Cool White | 5000K

Voltage: AC100-277V

120° Beam Angle:

Qualifications: DLC | FCC | cUL

PF: >0.95

IP Rate: IP65

Lifespan: 50,000 hours













#### **Features**

This product adopts the latest LED technology with high lumen efficiency combined with a IP-65 rating and adaptive design. We are excited to offer many variety of LED wall pack models to fit various lighting and aesthetic needs. Each of these models provide excellent light distribution while providing energy savings of up to 70%. Wall packs are suitable for a variety of outdoor applications and have a long-lifespan of 50,000 hours.









## **Dimensional Diagrams (in.)**





### **Isolux Diagrams**



#### **Model Numbers**

BB-WPBR-40-5000

BB-WPBR-60-5000

BB-WPBR-80-5000