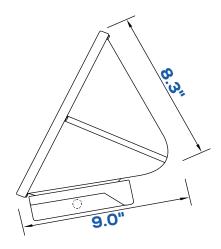

40W | 60W | 80W







# **Technical Specifications**

Watts: 40W | 60W | 80W

Size: See Reverse

3600lm | 5400lm | 7200lm Lumen Output:

CCT: Cool White | 5000K

Voltage: AC100-277V

120° Beam Angle:

Qualifications: DLC | FCC | cUL

PF: >0.95

IP Rate: IP65

Lifespan: 50,000 hours













#### **Features**

This product adopts the latest LED technology with high lumen efficiency combined with a IP-65 rating and adaptive design. We are excited to offer many variety of LED wall pack models to fit various lighting and aesthetic needs. Each of these models provide excellent light distribution while providing energy savings of up to 70%. Wall packs are suitable for a variety of outdoor applications and have a long-lifespan of 50,000 hours.









## **Dimensional Diagrams (in.)**





### **Isolux Diagrams**



#### **Model Numbers**

BB-WPBR-40-5000

BB-WPBR-60-5000

BB-WPBR-80-5000