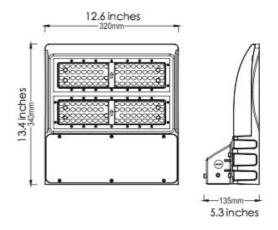

## **Technical Specifications**

Size: 13.4" L x 12.6" W x 5.3" D

Watts: 60W | 80W | 100W | 120W

7500lm | 10,520lm | 12,400lm

14,470lm

CCT: 3000K | 5700K

Voltage: AC100-240V | 100-277V (50-60Hz)

Dimmable: No

#### **Dimensions**