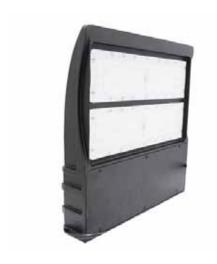

#### **Features**

LED Wall Packs are safe for outdoor use and protected from rain, snow, and weak jets of water, such as sprinklers. These Wall Packs are perfect for landscaping, courtyards, and entryways.