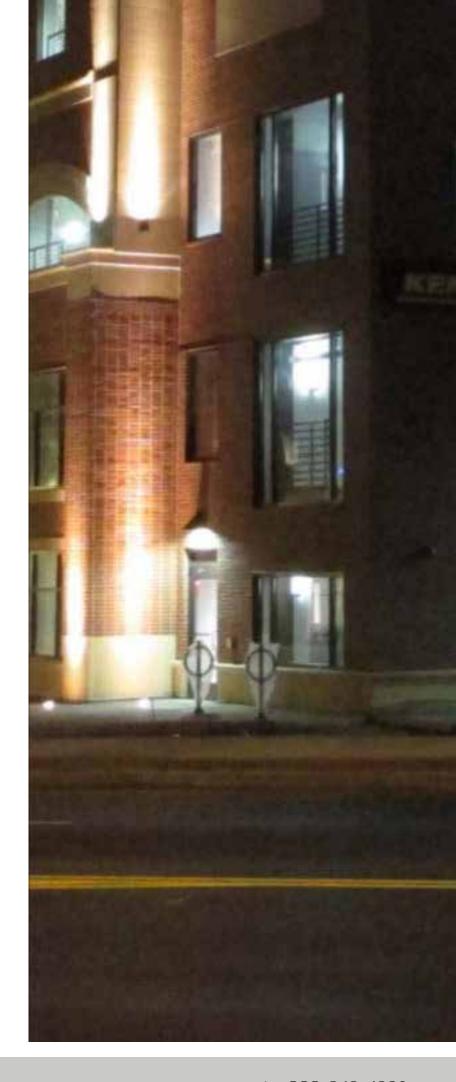

#### **Features**

LED Wall Packs are safe for outdoor use and protected from rain, snow, and weak jets of water, such as sprinklers. These Wall Packs are perfect for landscaping, courtyards, and entryways.