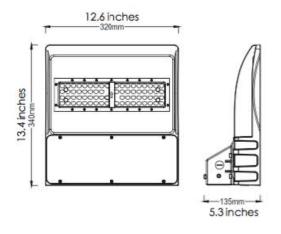

## **Technical Specifications**

Size: 13.4" L x 12.6" W x 5.3" D

Watts: 60W | 80W | 100W | 120W

7500lm | 10,520lm | 12,400lm

14,470lm

CCT: 3000K | 5700K

Voltage: AC100-240V | 100-277V (50-60Hz)

Dimmable: No

#### **Dimensions**