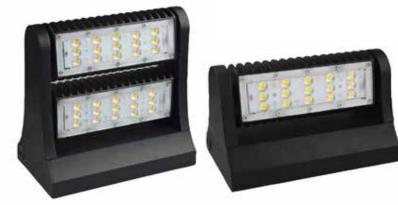

## LED WALL PACK SERIES

| <b>Technical S</b> | pecifications |
|--------------------|---------------|
|--------------------|---------------|

| Size:          | See Reverse                         |
|----------------|-------------------------------------|
| Watts:         | 25W   40W   60W   80W               |
| Lumen:         | 3300lm   5100lm   7700lm   12,000lm |
| CCT:           | 5700K                               |
| Voltage:       | AC100-240V                          |
| Dimmable:      | No                                  |
| Beam Angle:    | 60°                                 |
| CRI:           | ≥80Ra                               |
| PF:            | 0.9                                 |
| IP Rate:       | IP65                                |
| Materials:     | Aluminum, PC                        |
| Housing Color: | Black, Clear                        |
| Lifespan:      | 50,000 hours                        |

## Features

This product adopts the latest LED technology with high lumen efficiency combined with a IP-65 rating and adaptive design. Each of these models provide excellent light distribution while providing energy savings of up to 70%. Wall packs are suitable for a variety of outdoor applications and have a long-lifespan of around 50,000 hours.