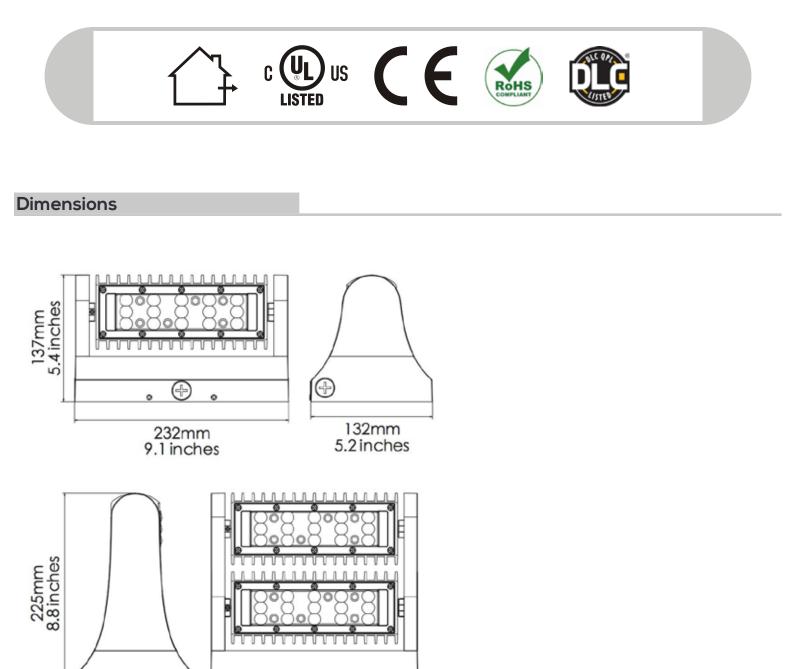

|
| Beam Angle:    | 60°                                 |
| CRI:           | ≥80Ra                               |
| PF:            | 0.9                                 |
| IP Rate:       | IP65                                |
| Materials:     | Aluminum, PC                        |
| Housing Color: | Black, Clear                        |
| Lifespan:      | 50,000 hours                        |





BulbBasics.com

## Features

This product adopts the latest LED technology with high lumen efficiency combined with a IP-65 rating and adaptive design. Each of these models provide excellent light distribution while providing energy savings of up to 70%. Wall packs are suitable for a variety of outdoor applications and have a long-lifespan of around 50,000 hours.



 $\oplus$ 

132mm

5.2 inches

(+)

232mm

9.1 inches

**Model Numbers**