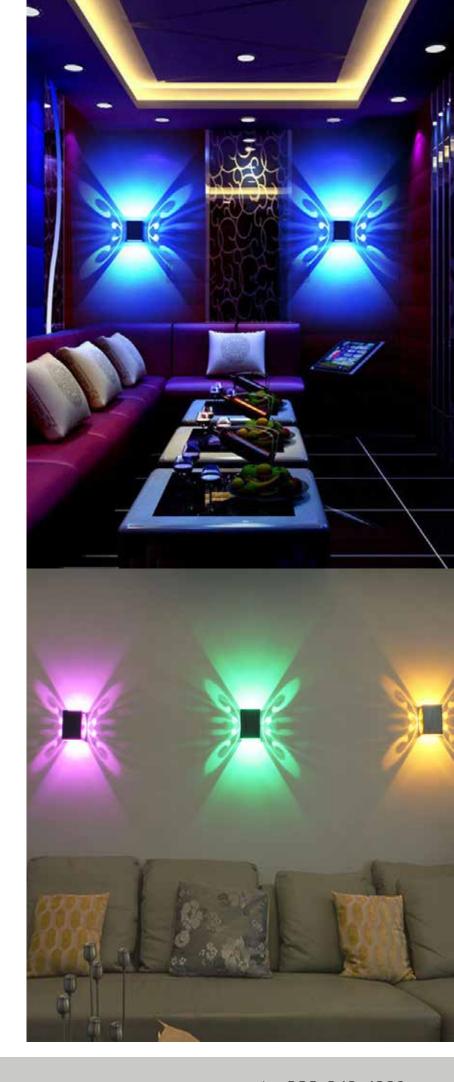

#### **Features**

LED Wall Lamps add a touch of elegance to the aesthetics of any room. These lights are safe to use in damp locations that rarely have direct water contact, such as bathrooms and awnings. LED Wall Lamps are perfect for hotels, bars, clubs, homes, and offices. This series shines light through stencils in interesting patterns.