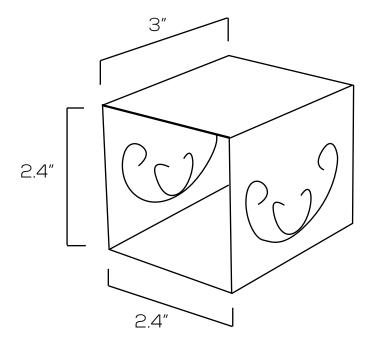

## **Technical Specifications**

Size: 2.4" L x 2.4" W x 3" H

Watts: 3W

Lumen: 270lm

CCT: RGB

Voltage: AC85-265V

Dimmable: No

Beam Angle: 30°

### **Dimensions**