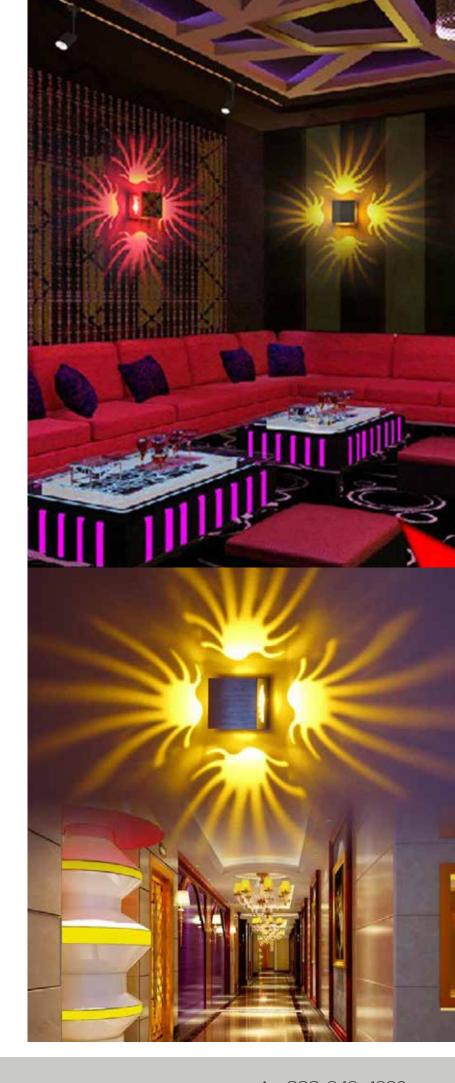

#### **Features**

LED Wall Lamps add a touch of elegance to the aesthetics of any room. These lights are safe to use in damp locations that rarely have direct water contact, such as bathrooms and awnings. LED Wall Lamps are perfect for hotels, bars, clubs, homes, and offices. This series shines light through stencils in interesting patterns.