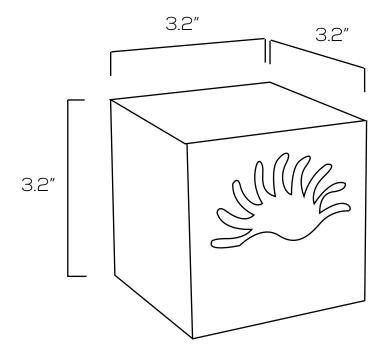

## **Technical Specifications**

Size: 3.2" L x 3.2" W x 3.2" H

Watts: 3W

Lumen: 270lm

CCT: RGB

Voltage: AC85-265V

Dimmable: No

Beam Angle: 30°

#### **Dimensions**