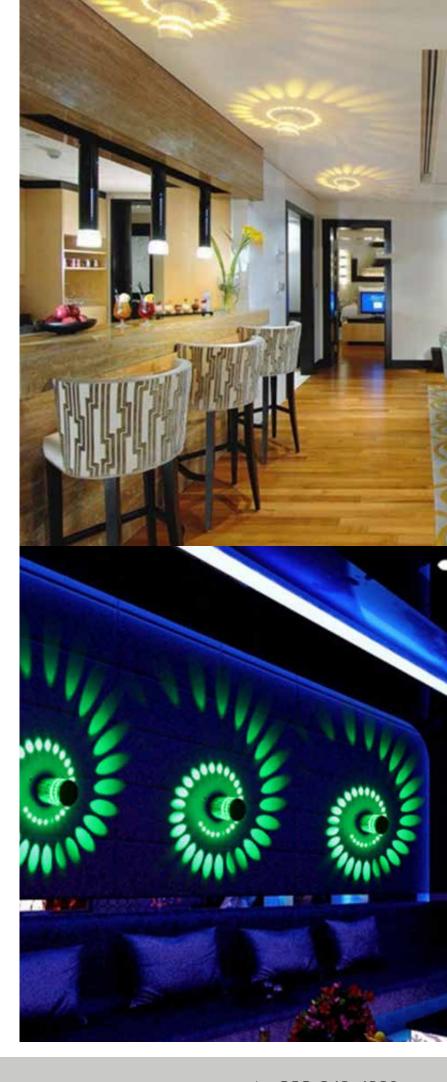

#### **Features**

LED Wall Lamps add a touch of elegance to the aesthetics of any room. These lights are safe to use in damp locations that rarely have direct water contact, such as bathrooms and awnings. LED Wall Lamps are perfect for hotels, bars, clubs, homes, and offices. This series shines light through stencils in interesting patterns.