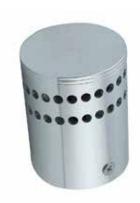

## **Technical Specifications**

Size: 2.2" Ø x 3" H

Watts: 3W

Lumen: 270lm

CCT: RGB

Voltage: AC85-265V

Dimmable: No

Beam Angle: 120°

Projection: 3.3' - 9.8'

CRI: >80

PF: >0.9

IP Rate: IP44

Materials: Aluminum

Housing Color: Silver

Lifespan: 50,000 hours

### **Model Numbers**

BB-WL750-RGB-3W