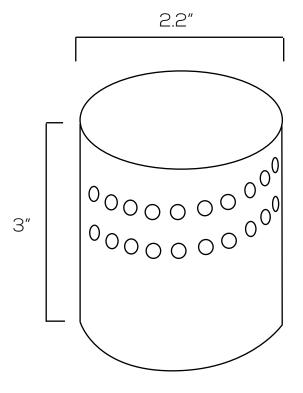

## **Technical Specifications**

Size: 2.2" Ø x 3" H

Watts: 3W

Lumen: 270lm

CCT: RGB

Voltage: AC85-265V

Dimmable: No

Beam Angle: 120°

#### **Dimensions**