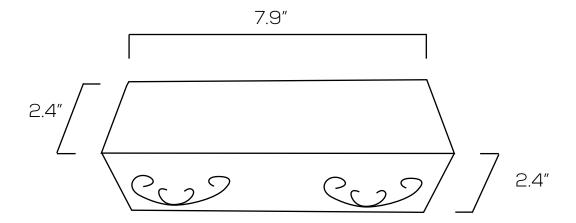

## **Technical Specifications**

Size: 7.9" L x 2.4" W x 2.4" H

Watts: 6W

Lumen: 540lm

CCT: RGB, 3000K

Voltage: AC85-265V

Dimmable: No

Beam Angle: 30°

#### **Dimensions**