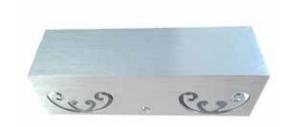

## **Technical Specifications**

Size: 7.9" L x 2.4" W x 2.4" H

Watts: 6W

Lumen: 540lm

CCT: RGB, 3000K

Voltage: AC85-265V

Dimmable: No

Beam Angle: 30°

Projection: 6.6' - 16.4'

CRI: >80

PF: >0.9

IP Rate: IP44

Materials: Aluminum

Housing Color: Silver

Lifespan: 50,000 hours