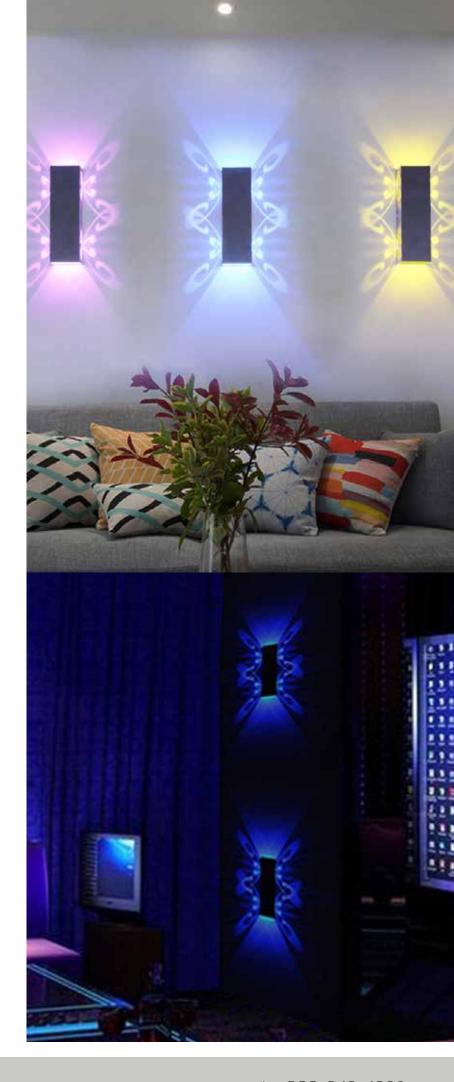

#### **Features**

LED Wall Lamps add a touch of elegance to the aesthetics of any room. These lights are safe to use in damp locations that rarely have direct water contact, such as bathrooms and awnings. LED Wall Lamps are perfect for hotels, bars, clubs, homes, and offices. This series shines light through stencils in interesting patterns.