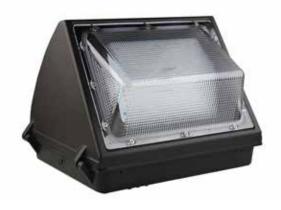

# LED SEMI-CUTOFF WALL PACK

**SERIES** 

# **Technical Specifications**

Size: 14.2" L x 9.3" W x 9.9" D

Watts: 55W | 80W

Lumen: 6,325-7,150lm | 9,200-10,400lm

CCT: 4000K | 4500K | 5700K

Voltage: V100-277AC

Dimmable: No

Beam Angle: 110°

CRI: >80

PF: >0.9

IP Rate: IP65

Materials: Aluminum, PC

Housing Color: Brown

Lifespan: 50,000 hours

#### **Features**

This LED Semi-Cutoff Wall Pack Series adopts the latest technology, replacing traditional bulbs with energy efficient LEDs. These are widely used in the lighting of homes, hotels, offices, hallways, garages, streets, landscapes and other commercial spaces. These fixtures are suitable for a variety of applications and will provide significant energy savings.