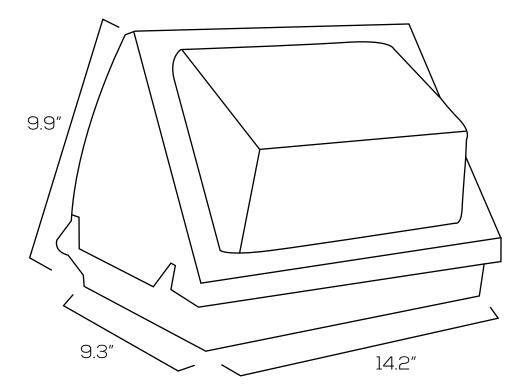

# **Technical Specifications**

Size: 14.2" L x 9.3" W x 9.9" D

Watts: 55W | 80W

Lumen: 6,325-7,150lm | 9,200-10,400lm

CCT: 4000K | 4500K | 5700K

Voltage: V100-277AC

Dimmable: No

Beam Angle: 110°

### **Dimensions**