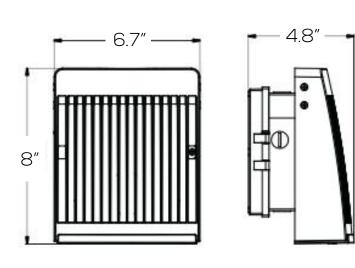

# **Technical Specifications**

Size: 8" L x 6.7" W x 4.8" D

Watts: 35W | 55W

Lumen: 4,050lm | 6,180lm

CCT: 3000K | 5700K

Voltage: AC100-240V

Dimmable: No

Beam Angle: 100\*50°

### **Dimensions**