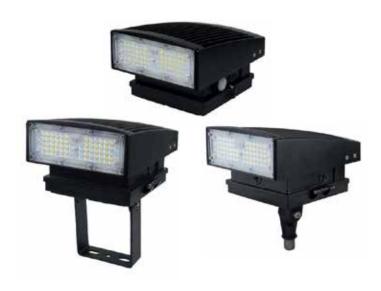

# LED WALL PACK SERIES

#### **Features**

LED Wall Packs are safe for outdoor use and protected from rain, snow, and weak jets of water, such as sprinklers. These Wall Packs are perfect for landscaping, courtyards, and entryways. The top half is adjustable and can tilt upwards.

#### **Model Numbers**

BB-WP05-5700-35

BB-WP05-3000-35

BB-WP05-5700-55

BB-WP05-3000-55