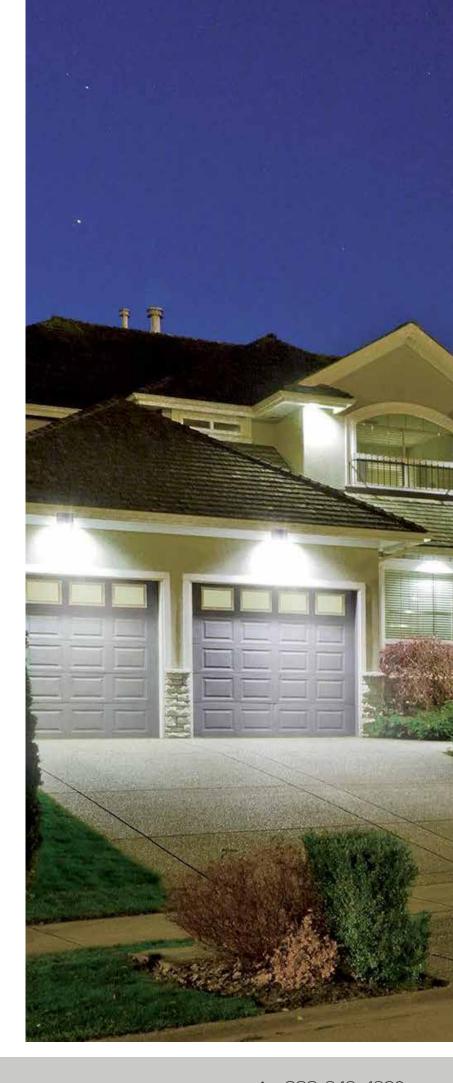

#### **Features**

LED Wall Packs are safe for outdoor use and protected from rain, snow, and weak jets of water, such as sprinklers. These Wall Packs are perfect for landscaping, courtyards, and entryways. The top half is adjustable and can tilt upwards.