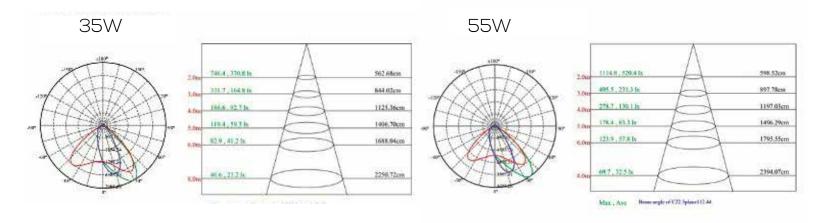

# LED WALL PACK SERIES



# **Technical Specifications**

Size: 8" L x 6.7" W x 4.8" D

Watts: 35W | 55W

Lumen: 4,050lm | 6,180lm

CCT: 3000K | 5700K

Voltage: AC100-240V

Dimmable: No

Beam Angle: 100\*50°

CRI: ≥70

PF: >0.9

IP Rate: IP65

Materials: Aluminum, PC

Housing Color: Brown, Clear

Lifespan: 50,000 hours













#### **Features**

LED Wall Packs are safe for outdoor use and protected from rain, snow, and weak jets of water, such as sprinklers. These Wall Packs are perfect for landscaping, courtyards, and entryways. The top half is adjustable and can tilt upwards.









### **Dimensions**





## **Isolux Diagrams**



#### **Model Numbers**

BB-WP05-5700-35

BB-WP05-3000-35

BB-WP05-5700-55

BB-WP05-3000-55