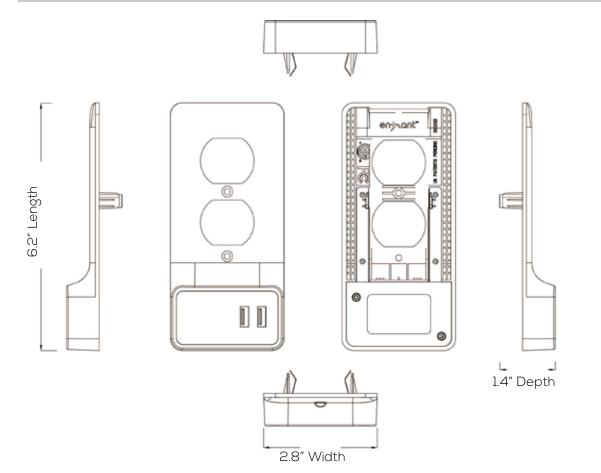

## **Technical Specifications**

| Size:          | 6.2" L x 2.8" W x 1.4" D |
|----------------|--------------------------|
| Amp:           | Max 2.1A per USB port    |
| LED:           | Charging Indicator       |
| USB:           | 2 Ports                  |
| Voltage:       | 100-240VAC               |
| Materials:     | 94V0 Fire-proof Plastic  |
| Housing Color: | White                    |

#### **Dimensions**