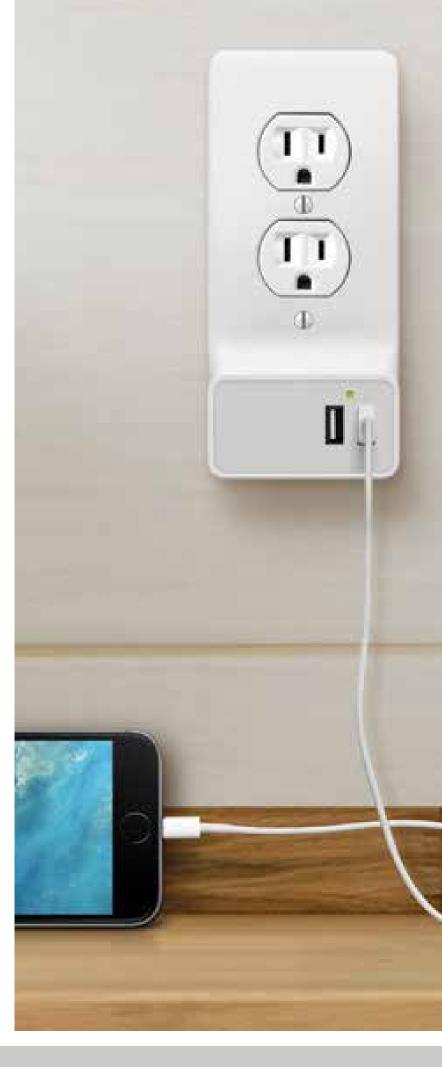

#### Features

This product allows you to add 2 USB ports to any standard style outlet in minutes with no wiring or batteries. It is securely attached to the outlet itself, so it can be installed in public places such as waiting rooms, break rooms, restaurants, bars and anywhere else someone might need to charge any device that uses a USB cable.