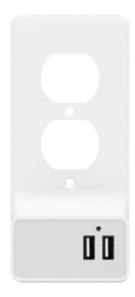

#### Features

This product allows you to add 2 USB ports to any standard style outlet in minutes with no wiring or batteries. It is securely attached to the outlet itself, so it can be installed in public places such as waiting rooms, break rooms, restaurants, bars and anywhere else someone might need to charge any device that uses a USB cable.