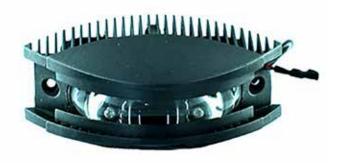

## **LED WINDOW LIGHT** SERIES

| Technical Specifications |                          |
|--------------------------|--------------------------|
| Size:                    | 6" L x 3.1" W x 3.7" H   |
| Watts:                   | 8W                       |
| Lumen:                   | 430lm                    |
| CCT:                     | 5000K   RGB   Red   Blue |
| Voltage:                 | AC110-240V               |
| Dimmable:                | No                       |
| Beam Angle:              | 360°                     |
| CRI:                     | ×80                      |
| PF:                      | 0.95                     |
| IP Rate:                 | IP66                     |
| Materials:               | Aluminum                 |
| Housing Color:           | Black                    |
| Lifespan:                | 30,000 hours             |