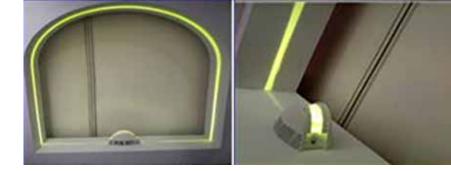

## Features

LED Window Lights add a unique touch to light up window ledges. These lights are safe for outdoor use and protected from rain, snow, and strong jets of water, such as power washers. LED Window Lights are perfect for stores, offices, and hotels.