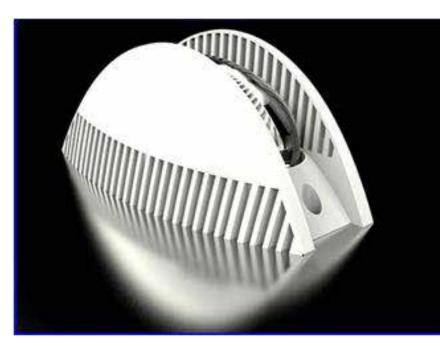

## **LED WINDOW LIGHT** SERIES

| Technical Specifications |                          |
|--------------------------|--------------------------|
| Size:                    | 6" L x 3.1" W x 3.7" H   |
| Watts:                   | 8W                       |
| Lumen:                   | 430lm                    |
| CCT:                     | 5000K   RGB   Red   Blue |
| Voltage:                 | AC110-240V               |
| Dimmable:                | No                       |
| Beam Angle:              | 360°                     |
| CRI:                     | ×80                      |
| PF:                      | 0.95                     |
| IP Rate:                 | IP66                     |
| Materials:               | Aluminum                 |
| Housing Color:           | Black                    |
| Lifespan:                | 30,000 hours             |