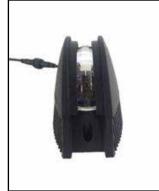

## Features

LED Window Lights add a unique touch to light up window ledges. These lights are safe for outdoor use and protected from rain, snow, and strong jets of water, such as power washers. LED Window Lights are perfect for stores, offices, and hotels.