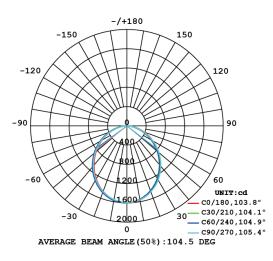

Energy Star                                          |
| CRI:                     | >80Ra                                                             |
| PF:                      | 0.95                                                              |
| IP Rate:                 | IP20                                                              |
| Lifespan:                | 35,000 hours                                                      |





BulbBasics.com

#### Features

This revolutionary product adopts the latest technology, replacing traditional lighting with energy efficient LEDs. These lights are suitable for broad applications and will reduce energy bills to provide significant energy savings.

\*Patented integrated design



## Dimensional Diagrams (in.)



## **Photometrics**



#### **Model Numbers**

BB-WR-3000-48 BB-WR-4000-48 BB-WR-5000-48

BulbBasics.com