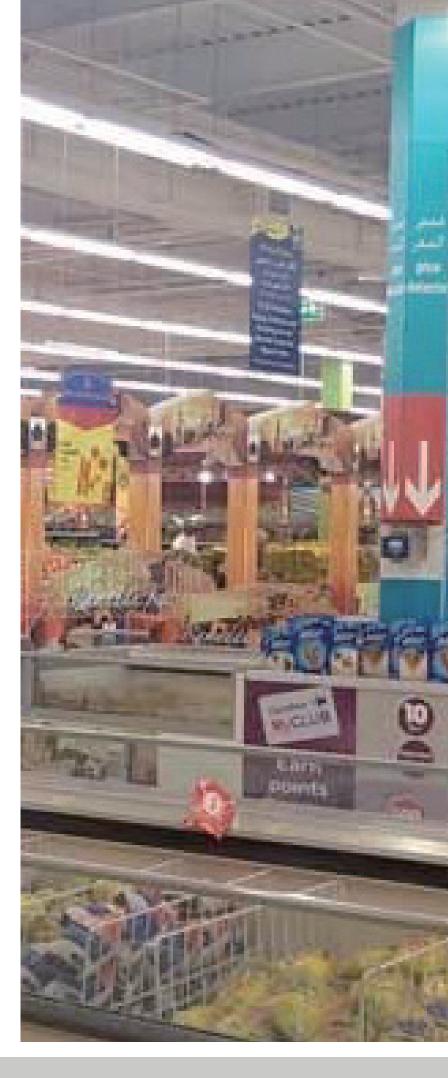

#### Features

This revolutionary product adopts the latest technology, replacing traditional lighting with energy efficient LEDs. These lights are suitable for broad applications and will reduce energy bills to provide significant energy savings.