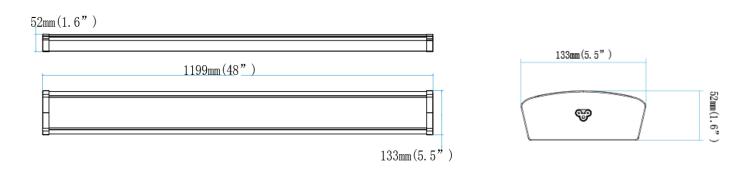

| ETL   cETL   Energy Star                                          |
| CRI:                     | >80Ra                                                             |
| PF:                      | 0.95                                                              |
| IP Rate:                 | IP20                                                              |
| Lifespan:                | 35,000 hours                                                      |





BulbBasics.com

#### Features

This revolutionary product adopts the latest technology, replacing traditional lighting with energy efficient LEDs. These lights are suitable for broad applications and will reduce energy bills to provide significant energy savings.

\*Patented integrated design



## Dimensional Diagrams (in.)



## **Photometrics**



#### **Model Numbers**

BB-WR-3000-48 BB-WR-4000-48 BB-WR-5000-48

BulbBasics.com